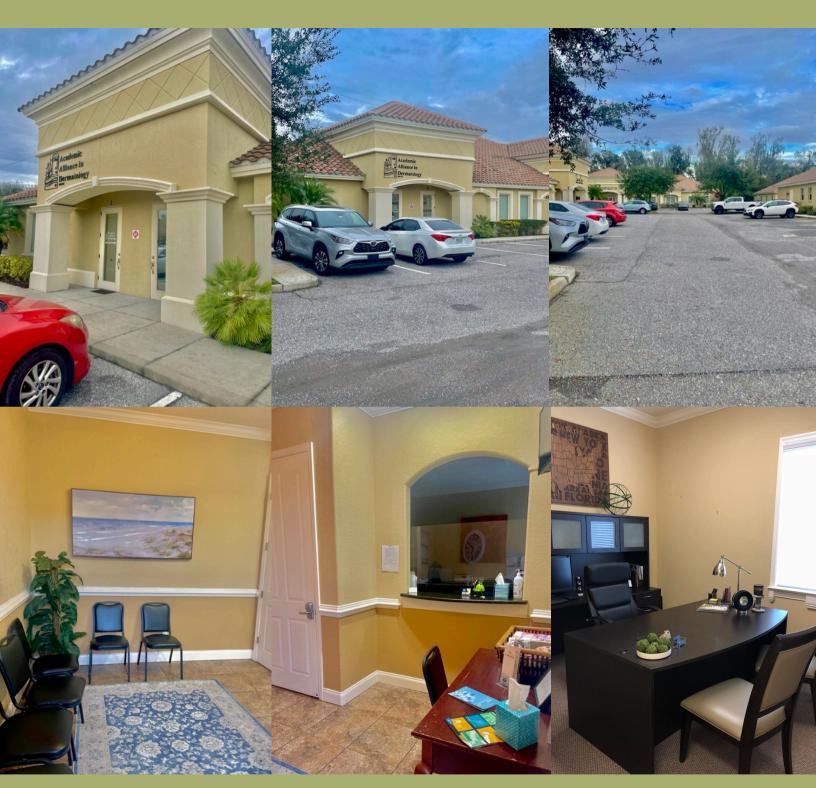

# 615 Mid Florida Drive, Lakeland, Florida 33813 **Photos**

#### 615 Mid Florida Drive, Lakeland, Florida 33813

**Property:** This an exceptional 1,750 sf office space built in 2013. Suite 1 has three private offices with sinks, receptionist office, waiting area, conference room, restroom and employee lounge downstairs and a huge open office upstairs with its own bathroom. The high-end finishes in this suite feature, 8'doors, trayed ceilings, granite counter tops, can lights, tile, chair rail, crown molding and 10'ceilings. This is a beautiful space!