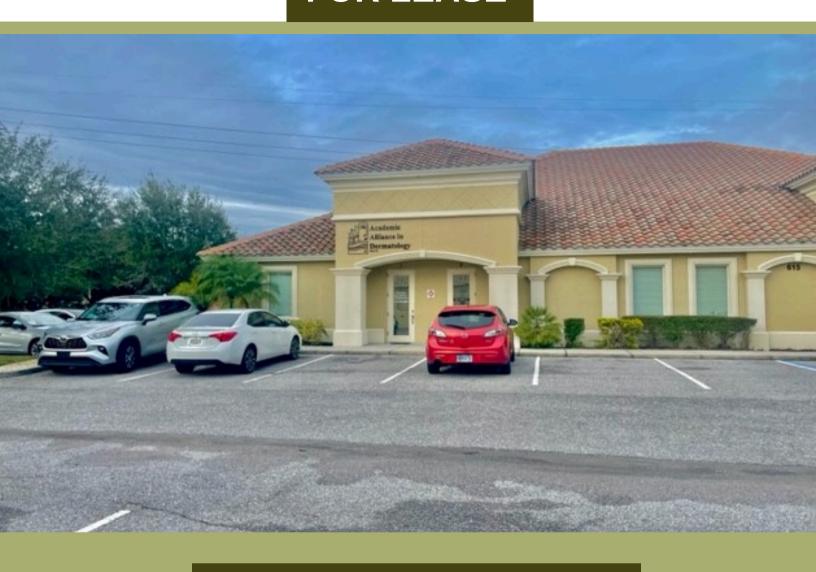

## **FOR LEASE**

615 Mid Florida Drive, Lakeland, Florida 33813

#### 615 Mid Florida Drive, Lakeland, Florida 33813

**Property:** This an exceptional 1,750 sf office space built in 2013. Suite 1 has three private offices with sinks, receptionist office, waiting area, conference room, restroom and employee lounge downstairs and a huge open office upstairs with its own bathroom. The high-end finishes in this suite feature, 8'doors, trayed ceilings, granite counter tops, can lights, tile, chair rail, crown molding and 10'ceilings. This is a beautiful space!