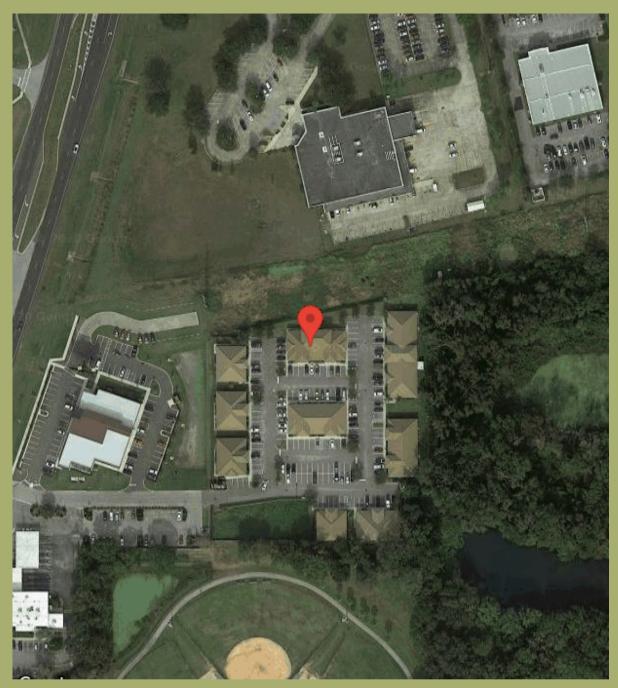

#### 615 Mid Florida Drive, Lakeland, Florida 33813

#### 615 Mid Florida Drive, Lakeland, Florida 33813

**Property:** This an exceptional 1,750 sf office space built in 2013. Suite 1 has three private offices with sinks, receptionist office, waiting area, conference room, restroom and employee lounge downstairs and a huge open office upstairs with its own bathroom. The high-end finishes in this suite feature, 8'doors, trayed ceilings, granite counter tops, can lights, tile, chair rail, crown molding and 10'ceilings. This is a beautiful space!

**Location:** Site is located in south Lakeland, in the Viking Office Park, which is directly behind the new St. Luke's Medical Center. The property has plenty of parking around the units as well as a separate overflow parking lot.